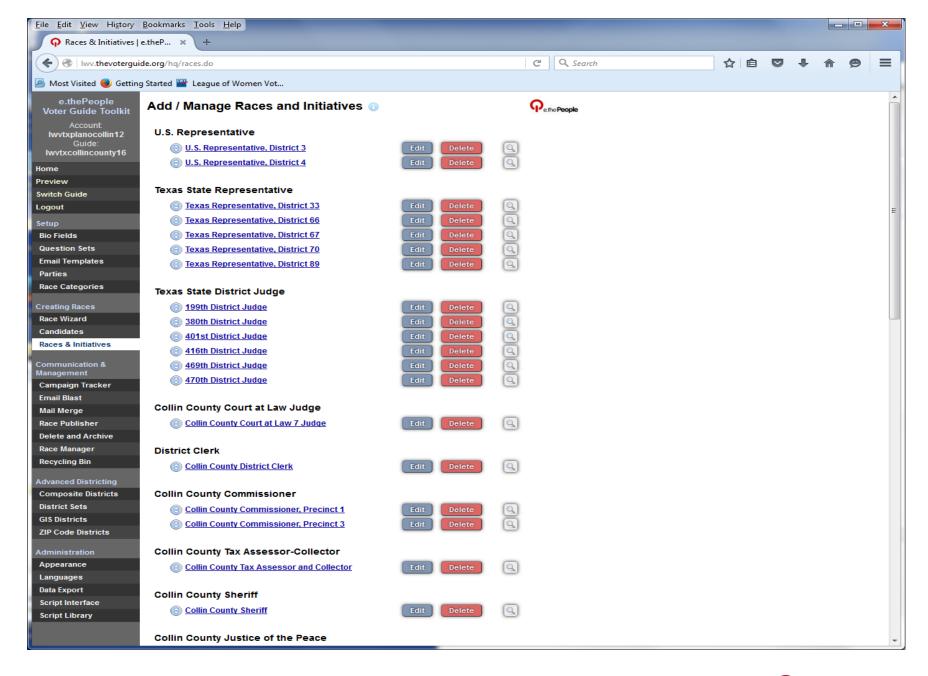

### More VOTE411 Features

- Create GIS districts for address lookup
  - Geographic Information System
  - Define geographical boundaries of a precinct or district for an election
  - Allow VOTE411 to automatically select appropriate races for user's home address
  - VOTE411 includes some districts, local Leagues need to provide others

### More VOTE411 Features

- Create GIS districts for address lookup
- Make changes to multiple races

| <u>File Edit View History Bo</u> | ookmarks <u>T</u> ools <u>H</u> elp |                   |                           |                |     |     |     |     |
|----------------------------------|-------------------------------------|-------------------|---------------------------|----------------|-----|-----|-----|-----|
| 😡 Race Manager   e.thePe         | eopl × +                            |                   |                           |                |     |     |     |     |
| 🗲 🛞   lwv.thevoterguide.         | .org/hq/race-manager.do             |                   | C                         | Q Search       | ☆ 🖻 | ₽ ↓ | î î | ⊜ ≡ |
| 🔊 Most Visited 📵 Getting S       | tarted 🎬 League of Women Vot        |                   |                           |                |     |     |     |     |
| GIS Districts                    | Allen ISD, Place 4                  | 0 1 1 ISD Truste  | e ALLEN ISD               | Allen ISD      | 1   |     |     | *   |
| ZIP Code Districts               | Allen ISD, Place 5                  | O 3 6 ISD Truste  | e ALLEN ISD               | Allen ISD      | 1   |     |     |     |
|                                  | Frisco ISD, Place 2                 | O 3 6 ISD Truste  | e Frisco ISD              | Frisco ISD     | 1   |     |     |     |
| Administration                   | Frisco ISD, Place 3                 | 0 1 1 ISD Truste  | e Frisco ISD              | Frisco ISD     | 1   |     |     |     |
| Appearance                       | Frisco City Council, Place 4        | O 4 6 City Coun   | cil Member City of Frisco | City of Frisco | 1   |     |     |     |
| Languages<br>Data Export         | Frisco ISD, Place 1                 | 0 1 1 ISD Truste  | e Frisco ISD              | Frisco ISD     | 1   |     |     |     |
| Script Interface                 | Allen City Council, Place 4         | O 2 6 City Coun   | cil Member City of Allen  | City of Allen  | 1   |     |     |     |
| Script Library                   | Allen Bond Proposition Number 4     | O 2 0 Ballot Prop | city of Allen             | City of Allen  | 1   |     |     |     |