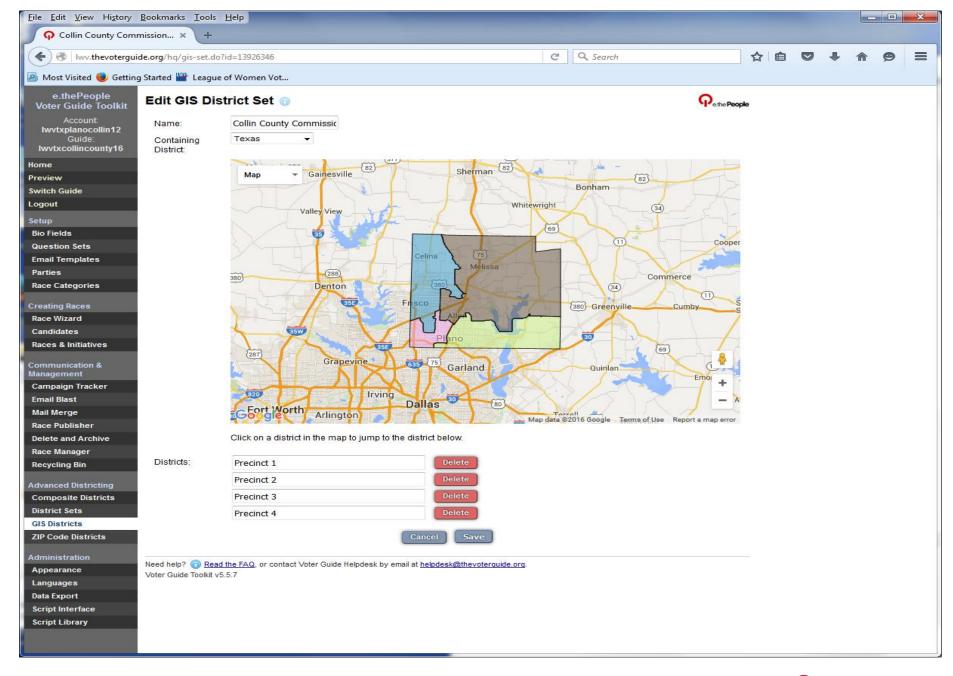

### More VOTE411 Features

- Create GIS districts for address lookup
  - Geographic Information System
  - Define geographical boundaries of a precinct or district for an election
  - Allow VOTE411 to automatically select appropriate races for user's home address
  - VOTE411 includes some districts, local Leagues need to provide others