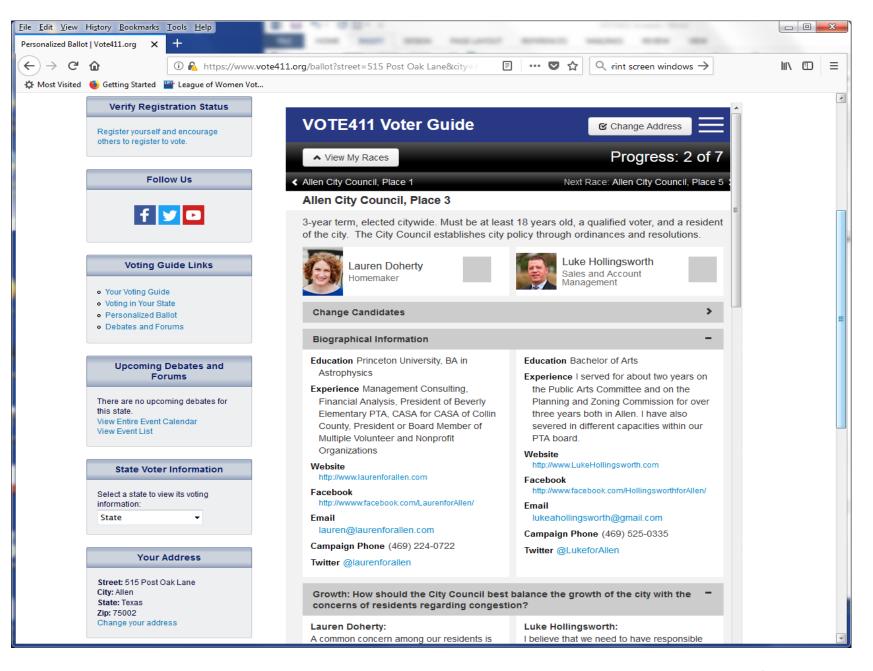

# V TE**411**

# : Why do we use it?

# V TE411 : Features

- Keep candidate information in one place
- Multiple persons can work on it

- Keep candidate information in one place
- Multiple persons can work on it
- One set of questions for type of race

### **VOTE411** Features

- Keep candidate information in one place
- Multiple persons can work on it
- One set of questions for type of race
- Create email templates with macros

### **VOTE411** Features

- Keep candidate information in one place
- Multiple persons can work on it
- One set of questions for type of race
- Create email templates with macros
- Automate candidate contact and tracking