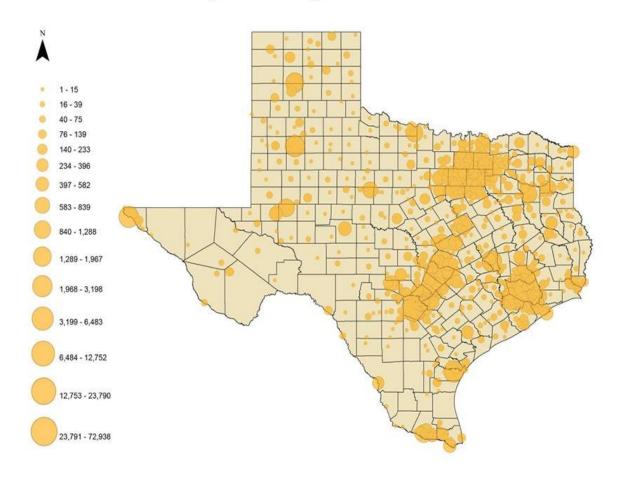

A League member collected the data and prepared this visual for Texas. This map certainly indicates that Texans used VOTE 411 during 2018.

### Texas VOTE411.org Users During the 2018 November Election