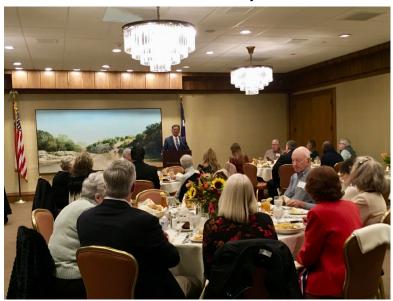

# Nov. 12 "Making Democracy Work" Luncheon Honored Mayor Morales

In this photo features honoree Mayor Jerry Morales at the podium. About 60 attended the annual luncheon at the Midland Petroleum Club to celebrate the local leader who has helped to make democracy work. It takes a lot of people, time, and money to accomplish our mission of Empowering Voters and Defending Democracy. Many thanks to Emily Holeva and others for organizing this successful 2018 event.