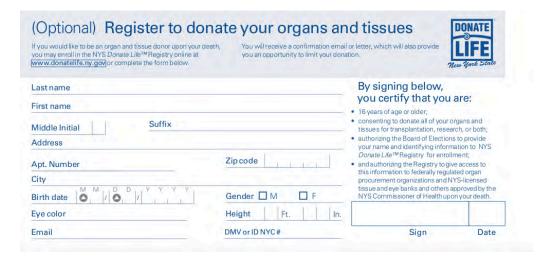

**Organ Donation**. On the physical form and the second page of the printed out form there is a section for Organ Donation. It is not part of the voter registration, but please consider donating!

You will receive a confirmation email or letter, which will also provide you an opportunity to limit your donation.

If you would like to be an organ and tissue donor upon your death, you may enroll in the NYS Donate Life<sup>TM</sup> Registry online at www.donatelife.ny.gov or complete the form below.

## (Optional) Register to donate your organs and tissues