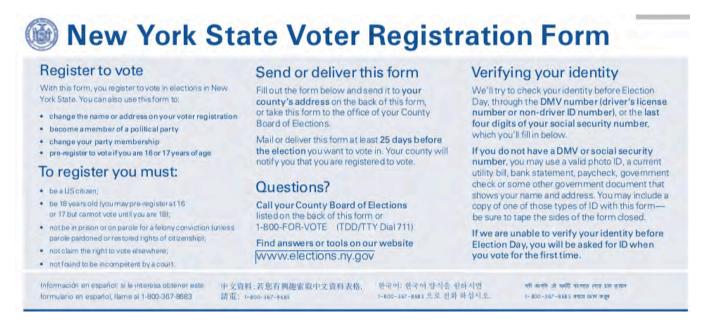

# New York State Voter Registration Form

### Register to vote Send or deliver this form With this form, you register to vote in elections in New York State, You can also use this form to . change the name or address on your voter registration Board of Elections. · become a member of a political party. . change your party membership.

### pre-register to vote if you are 16 or 17 years of age To register you must:

- · peauSchier,
- be 16 years old Ivou may pre-register at 16 or 17 but cannot voin unit you are 18)
- nocto in preson or on parose for a falony convection runtess parare personed of restored rights of ofteenships.
- not claim the right to vote elsewhere:

Fill out the form below and send it to your county's address on the back of this form. or take this form to the office of your County

Mail or deliver this form at least 25 days before the election you want to vote in. Your county will notify you that you are registered to vote.

### Questions?

Call your County Board of Elections Isted on the back of this form or 1-800-FOR-VOTE ITDD/TTY Dial 211)

Find answers or tools on our website www.elections.ny.gov

### Verifying your identity

We'll try to check your identity before Election Day, through the DMV number (driver's license number or non-driver ID number), or the last four digits of your social security number, which you'll fill in below.

If you do not have a DMV or social security number, you may use a valid photo (D, a current. utility bill, bank statement, paycheck, government check or some other government document that shows your name and address. You may include a copy of one of those types of ID with this form be sure to tape the sides of the form closed.

If we are unable to verify your identity before Election Day, you will be asked for ID when you vote for the first time.

| It is a crime to procure a fa                                    | se re | gistration or to furnish false information to the I                                                                                                                                                                           | 3oard    | of Elect            | tions.                            | Please print in blue or black ink                                           |  |  |  |
|------------------------------------------------------------------|-------|-------------------------------------------------------------------------------------------------------------------------------------------------------------------------------------------------------------------------------|----------|---------------------|-----------------------------------|-----------------------------------------------------------------------------|--|--|--|
|                                                                  |       | Are you a citizen of the U.S.?                                                                                                                                                                                                |          | ☐ Ye                | s 🗆 No                            |                                                                             |  |  |  |
|                                                                  | 1     | If you answer No, you cannot register to vote                                                                                                                                                                                 | t.       |                     |                                   |                                                                             |  |  |  |
| 2 12 12                                                          |       | A) Will you be 18 years of age or older on or before ele                                                                                                                                                                      | stion da | a 🗆                 | Yes No                            |                                                                             |  |  |  |
| Qualifications                                                   | 2     | B) Are you at least 15 years of age and understand the<br>age on or before election day to vote, and that until yeage at the time of such election your registration will<br>will be unable to cast a ballot in any election. | u will b | e eighte<br>ed "pen | en years of                       | /du                                                                         |  |  |  |
|                                                                  |       | If you answer No to both of the prior question                                                                                                                                                                                | ns, you  | canno               | t register to                     | vote.                                                                       |  |  |  |
| Your name                                                        | 3     | Last name                                                                                                                                                                                                                     |          |                     | Suffix                            |                                                                             |  |  |  |
| rourname                                                         | 3     | First name                                                                                                                                                                                                                    |          |                     |                                   | Middle Initial                                                              |  |  |  |
| More information                                                 | 4     | Birth date                                                                                                                                                                                                                    | ı        | 5 G                 | ender                             |                                                                             |  |  |  |
| tems 5, 6 & 7 are optional                                       | 6     | Phone                                                                                                                                                                                                                         |          | 7 Er                | mail                              |                                                                             |  |  |  |
|                                                                  |       | Address (not P.O. box)                                                                                                                                                                                                        |          |                     |                                   |                                                                             |  |  |  |
| The address                                                      |       | Apt. Number                                                                                                                                                                                                                   | Zip      | code                | ode                               |                                                                             |  |  |  |
| where you live                                                   | 8     | City/Town/Village                                                                                                                                                                                                             |          |                     |                                   |                                                                             |  |  |  |
|                                                                  | П     | New York State County                                                                                                                                                                                                         |          |                     |                                   |                                                                             |  |  |  |
| er causining on                                                  |       | Address or P.O. box                                                                                                                                                                                                           |          |                     |                                   |                                                                             |  |  |  |
| The address where you receive mail                               | 9     | P.O. Box                                                                                                                                                                                                                      | Zip      | code                | 1000                              | 19L                                                                         |  |  |  |
| Skip if same as above                                            | Ā     | City/Town/Village                                                                                                                                                                                                             |          |                     |                                   |                                                                             |  |  |  |
| Voting history                                                   | 10    | Have you voted before? Yes                                                                                                                                                                                                    | No       |                     | 1                                 | 1 What year?                                                                |  |  |  |
| Voting information                                               | m     | Your name was                                                                                                                                                                                                                 |          |                     |                                   |                                                                             |  |  |  |
| hat has changed                                                  | 12    | Your address was                                                                                                                                                                                                              |          |                     |                                   |                                                                             |  |  |  |
| Skip if this has not changed<br>or you have not voted before     |       | Your previous state or New York State Co                                                                                                                                                                                      | unty     | vas.                |                                   |                                                                             |  |  |  |
| dentification                                                    |       | □ New York State DMV number .                                                                                                                                                                                                 |          |                     |                                   | 1                                                                           |  |  |  |
| ou must make 1 selection                                         | 13    | Last four digits of your Social Security nu                                                                                                                                                                                   | mber     | ×                   | x x x - x x -                     |                                                                             |  |  |  |
| or questions, please refer to<br>/enfying your identity above.   |       | ☐ I do not have a New York State driver's lice                                                                                                                                                                                |          | re Soci             | ial Security n                    | umber.                                                                      |  |  |  |
|                                                                  |       | I wish to enroll in a political party                                                                                                                                                                                         | •        |                     | Affidoui                          | t: I swear or affirm tha                                                    |  |  |  |
| Political party                                                  |       | Democratic party                                                                                                                                                                                                              | 0        |                     | 31/1/2007                         | en of the United States.                                                    |  |  |  |
| ou must make 1 selection                                         |       | Republican party                                                                                                                                                                                                              |          |                     | <ul> <li>I will have I</li> </ul> | wed in the county, city or village                                          |  |  |  |
| olitical party enrollment is                                     | Н     | Conservative party Working Families party                                                                                                                                                                                     |          |                     |                                   | 30 days before the election.<br>equirements to register                     |  |  |  |
| ptional but that, in order to<br>ote in a primary election of    |       | Green party                                                                                                                                                                                                                   |          |                     | to vote in N                      | lew York State.                                                             |  |  |  |
| political party, a voter must                                    | 14    | Libertarian party                                                                                                                                                                                                             |          |                     |                                   | signature or mark in the box belov                                          |  |  |  |
| rivoll in that political party;<br>niess state party rules allow |       | Independence party SAM party                                                                                                                                                                                                  | 16       |                     |                                   | information is true, I understand to<br>ue, I can be convicted and fined up |  |  |  |
| therwise.                                                        |       | Other                                                                                                                                                                                                                         |          |                     | to \$5,000 a                      | and/or jailed for up to four years.                                         |  |  |  |
|                                                                  |       | I do not want to enroll in any political party<br>and wish to be an independent voter                                                                                                                                         |          |                     |                                   |                                                                             |  |  |  |
|                                                                  |       | and wish to be an independent voter                                                                                                                                                                                           |          |                     |                                   |                                                                             |  |  |  |
|                                                                  |       | ☐ No party                                                                                                                                                                                                                    |          | Sign                |                                   |                                                                             |  |  |  |
| Same and the same and                                            | No.   | ☐ No party                                                                                                                                                                                                                    |          | Sign                |                                   |                                                                             |  |  |  |
| Optional questions                                               | 15    | ☐ No party                                                                                                                                                                                                                    |          | Sign<br>Date        |                                   |                                                                             |  |  |  |