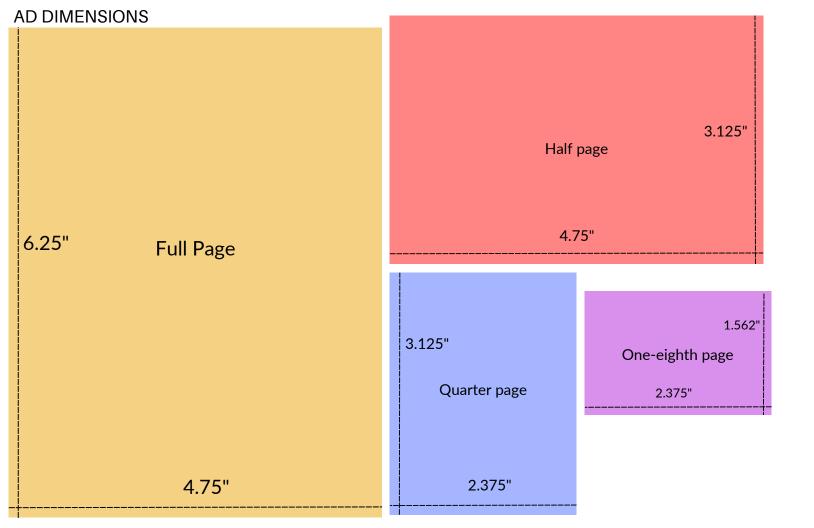

## **SPONSORSHIP OPPORTUNITIES**

| ☐ HERSTORY MAKER - \$20,000                                                    |                                                        |
|--------------------------------------------------------------------------------|--------------------------------------------------------|
| Eight (8) Tickets Inside Front Cover Full Page Ad in the Program               | ☐ REFORMER - \$1,000                                   |
| Logo listed on all printed and electronic materia                              | Two (2) Tickets                                        |
| and social media                                                               | 1/8 Page Ad in the Program                             |
| ☐ DEMOCRACY CHAMPION - \$15,000                                                | ☐ VISIONARY - \$500                                    |
| Six (6) Tickets                                                                | One (1) Tickets                                        |
| Back Full Page Ad in the Program                                               | Name Recognition and message in the Program            |
| Logo listed on all printed and electronic materio<br>and social media          | al,  CATALYST - \$250                                  |
| _                                                                              | One (1) Ticket                                         |
| ☐ VOTING RIGHTS BENEFACTOR - \$10,000                                          | Name Recognition in the Program                        |
| Four (4) Tickets                                                               |                                                        |
| Full Page Ad in the Program  Logo listed on all printed and electronic materio | AD LEVELS - CAMERA READY COPY                          |
| Logo isted on all primed and electronic materic                                | (Tickets not included)                                 |
| ☐ COMMUNITY ADVOCATE - \$5,000                                                 | $\Box$ Full page: \$3,000                              |
| Three (3) Tickets                                                              | Δ1 OLL FAGE. ψ3,000                                    |
| Half Page Ad in the Program                                                    | $\Box$ 1/2 page: \$1,500                               |
| Logo listed on all printed and electronic materio                              | □ 1/2 PAGE. \$1,500                                    |
| ☐ CIVIC LEADER - \$2,500                                                       | □1/4 page: \$750                                       |
| Two (2) Tickets                                                                |                                                        |
| Quarter Page Ad in the Program                                                 | $\Box 1/8$ page: \$500                                 |
| Logo listed on all electronic material                                         | To submit an AD, PLEASE EMAIL: TEXT, LOGO, AND ARTWORK |
|                                                                                | TO LAUREN BUISSON AT AA@LWVLOSANGELES.ORG              |
|                                                                                |                                                        |
| Name(as you would like it to appear)                                           |                                                        |
| Address                                                                        |                                                        |
| City                                                                           | State Zip                                              |
| Phone Email_                                                                   |                                                        |
|                                                                                | Exp                                                    |
|                                                                                |                                                        |
| signature                                                                      | Security Code                                          |