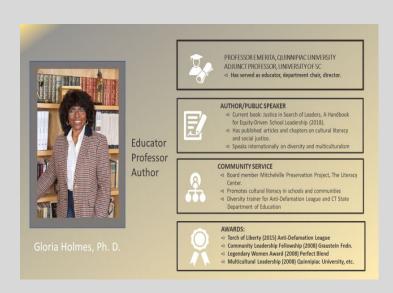

Courageous Conversations:

How Americans Experience Race, Power and Privilege

Speaker: Dr. Gloria Holmes
Professor Emeritus,
Quinnepac University and Adjunct Professor, USCB

December 11, 2020

Just the Beginning