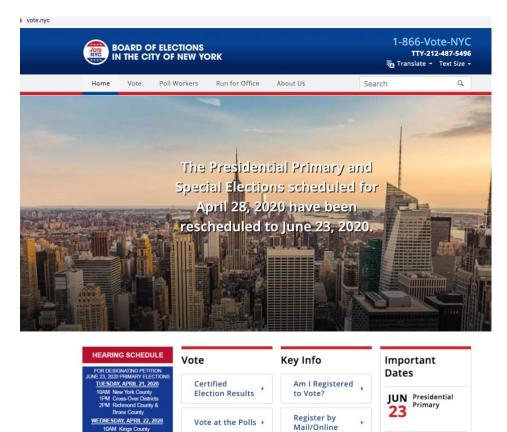

Absentee Voting

Understanding

the ballot

FAOs

Meetings

Commissioners'

To start: Go to the Board of Elections (BOE) website <u>https://vote.nyc/</u>:

Click on:

Am I Registered to Vote?

THURSDAY, APRIL 23, 2020 10AM Queens County

Learn more

.

4 West 43rd Street Suite 615 New York, NY 10036

APR Last Day for a Republican presidential

See All Election Dates

candidate to

## Am I Registered?

Check Online Or Call 1-866-868-3692

If you don't get a registration card within 4 to 6 weeks of completing your application, call us to see if your application was processed.

Once you register, you are permanently registered unless: