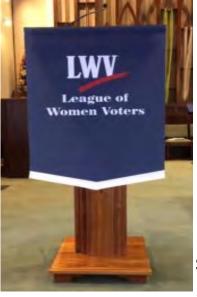

## **2022 Product Order Form**

| Pins & Buttons                                                        | Price          | Quantity | Total |
|-----------------------------------------------------------------------|----------------|----------|-------|
| 50-Year Lifetime Membership Pin                                       | \$12.00        |          |       |
| Capitol Women Pin                                                     | \$5.00         |          |       |
| Flapper Pin                                                           | \$10.00        |          |       |
| LWV Logo Button                                                       | \$2.50         |          |       |
| LWV Logo Lapel Pin                                                    | \$2.00         |          |       |
| Sash—LWV Red/White/Blue                                               | \$10.00        |          |       |
| Sash—Votes for Women                                                  | \$10.00        |          |       |
| Suffragist Pin (magnet back)                                          | \$10.00        |          |       |
| Suffragist Pin (pin back)                                             | \$10.00        |          |       |
| VOTEIt's Your Duty Button                                             | \$1.00         |          |       |
| VOTE Enamel Pin                                                       | \$2.50         |          |       |
| Votes for Women Button                                                | \$2.00         |          |       |
| Notecards—LWV Logo (pack of 10)                                       | \$10.00        |          |       |
| Notecards—Suffragist (pack of 10)                                     | \$10.00        |          |       |
| Pen/Stylus                                                            | \$2.00         |          |       |
| Sash—LWV Red/White/Blue                                               | \$10.00        |          |       |
| Sash—Votes for Women                                                  | \$10.00        |          |       |
| VOTE411 Removable Bumper Sticker (single)                             | \$1.00         |          |       |
| VOTE411 Bumper Stickers (pack of 100)                                 | \$100.00       |          |       |
| VOTE411 Keychain/Opener                                               | \$2.00         |          |       |
| VOTE411 Koozie                                                        | \$3.00         |          |       |
| Podium Banner (22" x 26") *                                           | \$94.00        |          |       |
| Table Runner (36" x 66") *                                            | \$137.00       |          |       |
| 6' Table Throw (full drop 4 sides or full drop 3 sides, 6" back) *    | \$288.00       |          |       |
| 8' Table Throw (full drop 4 sides or full drop 3 sides, 6" back) *    | \$311.00       |          |       |
| X-Frame Floor Banner (24" x 62" w/ case/stand) *                      | \$143.00       |          |       |
| X-Frame Mini Table Top (11" x 16" w/ stand) *                         | \$36.00        |          |       |
| * Includes additional S&H for display items, minimum \$8 shipping for | or other items | TOTAL:   |       |