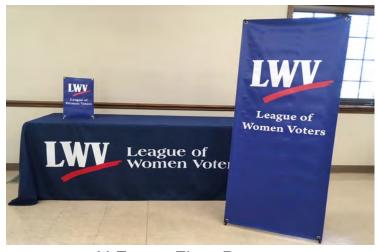

X-Frame Floor Banner (shown with Table Throw and Mini Table Top) 24" x 62", includes stand & carrying case \$110.00 plus \$33.00 S&H

X-Frame Mini Table Top 11" x 16" with collapsible stand \$25.00 plus \$11.00 S&H

Table Throw
Full drop 4 sides OR
Full drop 3 sides w/ 6" back drop
6' Table Throw: \$255.00 plus \$33.00 S&H
8' Table Throw: \$278.00 plus \$33.00 S&H

Table Runner 36" x 66" \$115.00 plus \$22.00 S&H

To order online, please visit our website at lwvmissouri.org/shop-2