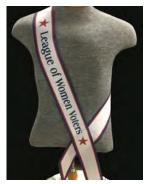

## **LWV & Suffragist Items**

LWV Sash \$10.00

Votes for Women Sash \$10.00

LWV Logo Notecards (pack of 10) \$10.00

Suffragist Notecards (pack of 10) \$10.00

Suffragist Pin (pin back) \$10.00

Flapper Pin \$10.00

## **2022 Product Order Form**

| Pins & Buttons                                                        | Price          | Quantity | Total |
|-----------------------------------------------------------------------|----------------|----------|-------|
| 50-Year Lifetime Membership Pin                                       | \$12.00        |          |       |
| Capitol Women Pin                                                     | \$5.00         |          |       |
| Flapper Pin                                                           | \$10.00        |          |       |
| LWV Logo Button                                                       | \$2.50         |          |       |
| LWV Logo Lapel Pin                                                    | \$2.00         |          |       |
| Sash—LWV Red/White/Blue                                               | \$10.00        |          |       |
| Sash—Votes for Women                                                  | \$10.00        |          |       |
| Suffragist Pin (magnet back)                                          | \$10.00        |          |       |
| Suffragist Pin (pin back)                                             | \$10.00        |          |       |
| VOTEIt's Your Duty Button                                             | \$1.00         |          |       |
| VOTE Enamel Pin                                                       | \$2.50         |          |       |
| Votes for Women Button                                                | \$2.00         |          |       |
| Notecards—LWV Logo (pack of 10)                                       | \$10.00        |          |       |
| Notecards—Suffragist (pack of 10)                                     | \$10.00        |          |       |
| Pen/Stylus                                                            | \$2.00         |          |       |
| Sash—LWV Red/White/Blue                                               | \$10.00        |          |       |
| Sash—Votes for Women                                                  | \$10.00        |          |       |
| VOTE411 Removable Bumper Sticker (single)                             | \$1.00         |          |       |
| VOTE411 Bumper Stickers (pack of 100)                                 | \$100.00       |          |       |
| VOTE411 Keychain/Opener                                               | \$2.00         |          |       |
| VOTE411 Koozie                                                        | \$3.00         |          |       |
| Podium Banner (22" x 26") *                                           | \$94.00        |          |       |
| Table Runner (36" x 66") *                                            | \$137.00       |          |       |
| 6' Table Throw (full drop 4 sides or full drop 3 sides, 6" back) *    | \$288.00       |          |       |
| 8' Table Throw (full drop 4 sides or full drop 3 sides, 6" back) *    | \$311.00       |          |       |
| X-Frame Floor Banner (24" x 62" w/ case/stand) *                      | \$143.00       |          |       |
| X-Frame Mini Table Top (11" x 16" w/ stand) *                         | \$36.00        |          |       |
| * Includes additional S&H for display items, minimum \$8 shipping for | or other items | TOTAL:   |       |