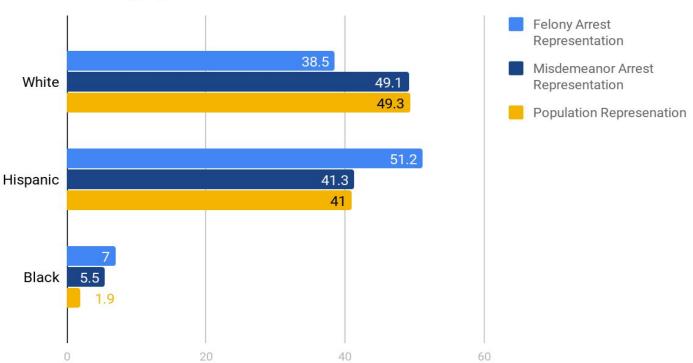

uity Sub-Workgroup Drafting and Review of Report on Racial & Ethnic Disparities.

### **Project Scope**

# Identifying Racial and Ethnic

**Disparities:** 

**ARREST**: 2018 Felony and Misdemeanor Arrests/Citations

INCARCERATION: 2018 Average Daily Population, Santa

Barbara County Jail

**COMMUNITY SUPERVISION**: 2018 Probation, Post Sentence Supervision, & Post Release Community Supervision caseload

## High Level Findings

Black Adults and Hispanic Adults were Overrepresented in Arrests



Black Adults and Hispanic Adults Were Overrepresented in Community Supervision

Black Adults and Hispanic Adults Were Overrepresented in the County Jail Population

#### Our Diverse County

2018 Adult Demographic Projections



#### **Arrest Disparities**

#### Racial Demographics for Adult Arrests



### Arrest Disparities: Young Adults (18-29)

#### **Black Young Men**

- 7.8% of felony arrests of young men
- 5.1% of misdemeanor arrests of young men

 2% of young male population

## Black Young Women

- 7% of felony arrests of young women
- 5.1% of misdemeanor arrests of young women

2% of young female population

## Hispanic Young Men

- 61% of felony arrests of young men
- 53.3% of misdemeanor arrests of young men

50% of young male population

### Incarceration Disparities: SB County Jail

#### 2018 Average Daily Population



## Community Supervision Disparities

#### Community Supervision: White Adults



## Community Supervision Disparities (Cont'd)

#### Community Supervision: Hispanic Adults



### Community Supervision Disparities (Cont'd)

#### Community Supervision: Black