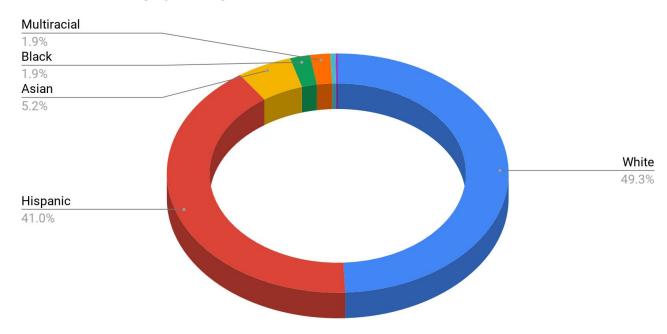

5: Identify and Reduce Racial and Ethnic Disparities Meetings of Racial Equity Sub-Workgroup Drafting and Review of Report on Racial & Ethnic Disparities.

### **Project Scope**

# Identifying Racial and Ethnic

**Disparities:** 

**ARREST**: 2018 Felony and Misdemeanor Arrests/Citations

INCARCERATION: 2018 Average Daily Population, Santa

Barbara County Jail

**COMMUNITY SUPERVISION**: 2018 Probation, Post Sentence Supervision, & Post Release Community Supervision caseload

## High Level Findings

Black Adults and Hispanic Adults were Overrepresented in Arrests



Black Adults and Hispanic Adults Were Overrepresented in Community Supervision

Black Adults and Hispanic Adults Were Overrepresented in the County Jail Population

#### Our Diverse County

2018 Adult Demographic Projections



#### **Arrest Disparities**

#### Racial Demographics for Adult Arrests



### Arrest Disparities: Young Adults (18-29)

#### **Black Young Men**

- 7.8% of felony arrests of young men
- 5.1% of misdemeanor arrests of young men

 2% of young male population

## Black Young Women

- 7% of felony arrests of young women
- 5.1% of misdemeanor arrests of young women

2% of young female population

## Hispanic Young Men

- 61% of felony arrests of young men
- 53.3% of misdemeanor arrests of young men

50% of young male population

### Incarceration Disparities: SB County Jail

#### 2018 Average Daily Population



## Community Supervision Disparities

#### Community Supervision: White Adults



## Community Supervision Disparities (Cont'd)

#### Community Supervision: Hispanic Adults



### Co