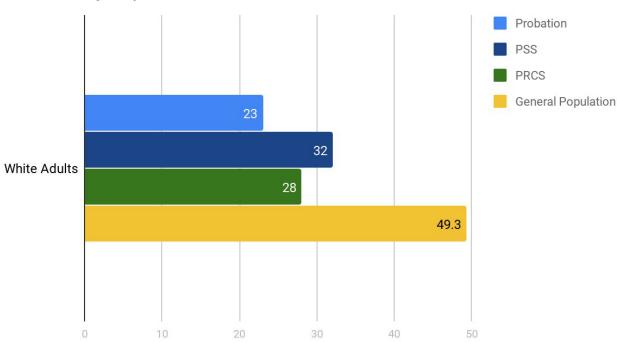

presented in the County Jail Population

#### Our Diverse County

2018 Adult Demographic Projections



#### **Arrest Disparities**

#### Racial Demographics for Adult Arrests



### Arrest Disparities: Young Adults (18-29)

#### **Black Young Men**

- 7.8% of felony arrests of young men
- 5.1% of misdemeanor arrests of young men

 2% of young male population

## Black Young Women

- 7% of felony arrests of young women
- 5.1% of misdemeanor arrests of young women

2% of young female population

## Hispanic Young Men

- 61% of felony arrests of young men
- 53.3% of misdemeanor arrests of young men

50% of young male population

### Incarceration Disparities: SB County Jail

#### 2018 Average Daily Population



## Community Supervision Disparities

#### Community Supervision: White Adults



## Community Supervision Disparities (Cont'd)

#### Community Supervision: Hispanic Adults



### Community Supervision Disparities (Cont'd)

#### Community Supervision: Black Adults



### Past and Present Structural Inequities