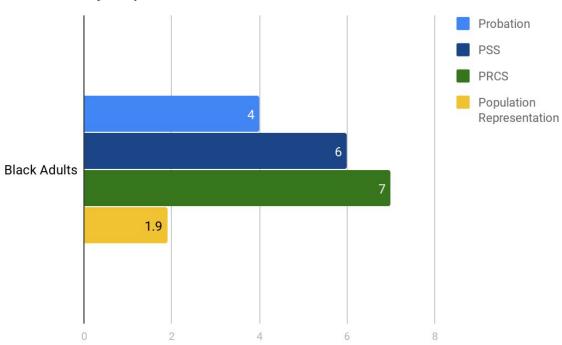

est Disparities: Young Adults (18-29)

#### **Black Young Men**

- 7.8% of felony arrests of young men
- 5.1% of misdemeanor arrests of young men

 2% of young male population

## Black Young Women

- 7% of felony arrests of young women
- 5.1% of misdemeanor arrests of young women

2% of young female population

## Hispanic Young Men

- 61% of felony arrests of young men
- 53.3% of misdemeanor arrests of young men

50% of young male population

### Incarceration Disparities: SB County Jail

#### 2018 Average Daily Population



## Community Supervision Disparities

#### Community Supervision: White Adults



## Community Supervision Disparities (Cont'd)

#### Community Supervision: Hispanic Adults



### Community Supervision Disparities (Cont'd)

#### Community Supervision: Black Adults



### Past and Present Structural Inequities