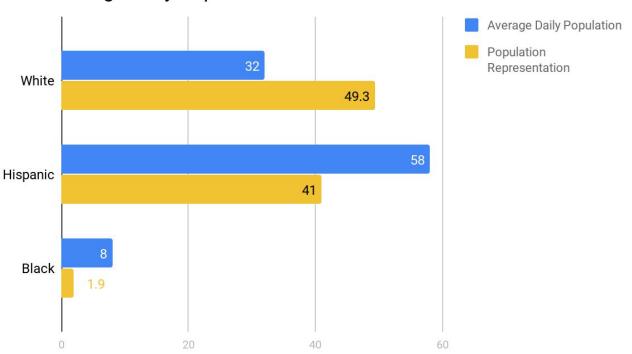

### Incarceration Disparities: SB County Jail

#### 2018 Average Daily Population