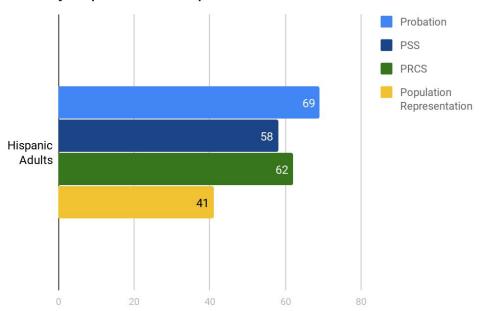

ctions



#### **Arrest Disparities**

#### Racial Demographics for Adult Arrests



### Arrest Disparities: Young Adults (18-29)

#### **Black Young Men**

- 7.8% of felony arrests of young men
- 5.1% of misdemeanor arrests of young men

 2% of young male population

## Black Young Women

- 7% of felony arrests of young women
- 5.1% of misdemeanor arrests of young women

2% of young female population

## Hispanic Young Men

- 61% of felony arrests of young men
- 53.3% of misdemeanor arrests of young men

50% of young male population

### Incarceration Disparities: SB County Jail

#### 2018 Average Daily Population



## Community Supervision Disparities

#### Community Supervision: White Adults



## Community Supervision Disparities (Cont'd)

#### Community Supervision: Hispanic Adults



### Community Supervision Disparities (Cont'd)

#### Community Supervision: Black Adults



### Past and Present Structural Inequities