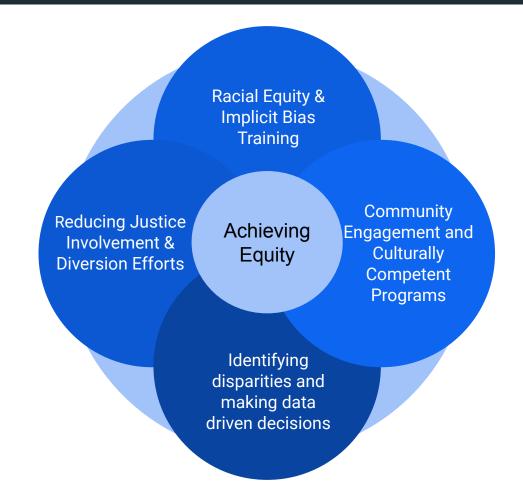

## Background: Reducing Racial & Ethnic Disparities

Adoption of Goal 5: Identify and Reduce Racial and Ethnic Disparities Meetings of Racial Equity Sub-Workgroup Drafting and Review of Report on Racial & Ethnic Disparities.

### Past and Present Structural Inequities