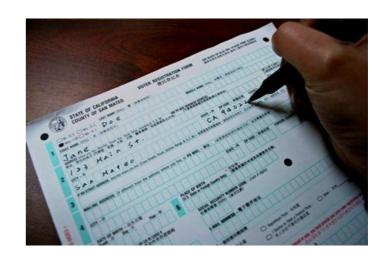

# It's Your Turn: Get registered today What you need to register today:

#### **ONE** of these IDs:

California driver's license or California identification card number

#### OR

Last four digits of your social security number

#### **PLUS**

- Your date of birth
- Black or blue ink pen if you're using a paper registration forr
- Be sure to sign and date the registration form

#### It's Your Turn: Ready, Set, Register!

Paper form: Get out your black or blue pen.

Online: Go to registertovote.ca.gov

Box 1: Check the boxes for

- √ US citizen and live in California
- Choose 18+ to register OR 16-17 to pre-register

Box 2: Your full legal name

Box 3:

- ✓ Date of birth
- ✓ Identification:
  - California driver license or California identification card number
  - OR Last four digits of your social security number
- US State or Country where you were born

Box 4: Address where you live

Box 5: Address where you get your mail (if different from Box 4 or a PO Box, fill this out)