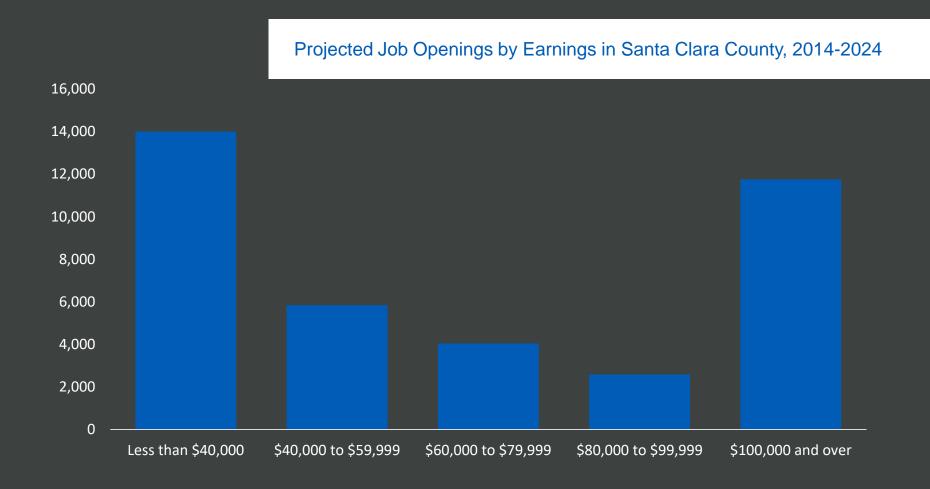

#### The Housing Crisis...is also a Jobs Crisis

facebook

#### Growing Middle Wage Jobs