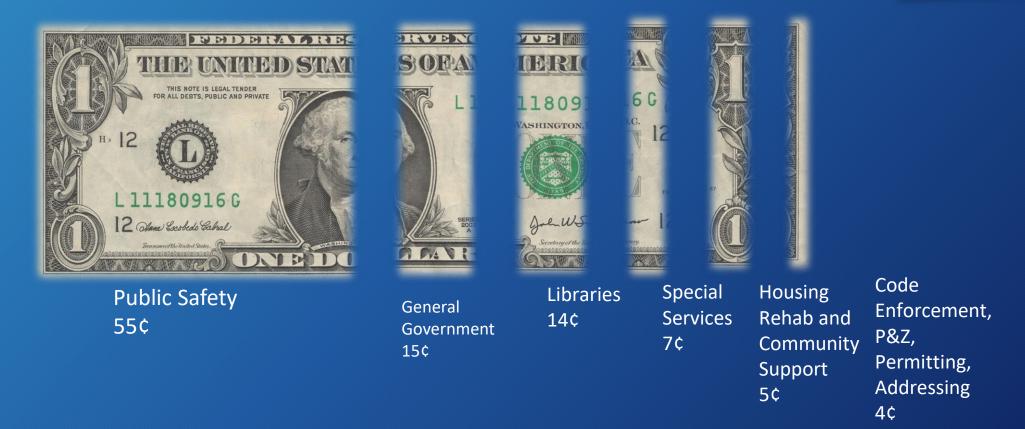

## FY18 Tax \$ collection Breakdown

(RTT and Property)

General Government includes: County Council, Administration, Legal, Finance, & Constitutional Offices Special Services includes: Economic Development, Airport, Engineering Administration, & Public Works