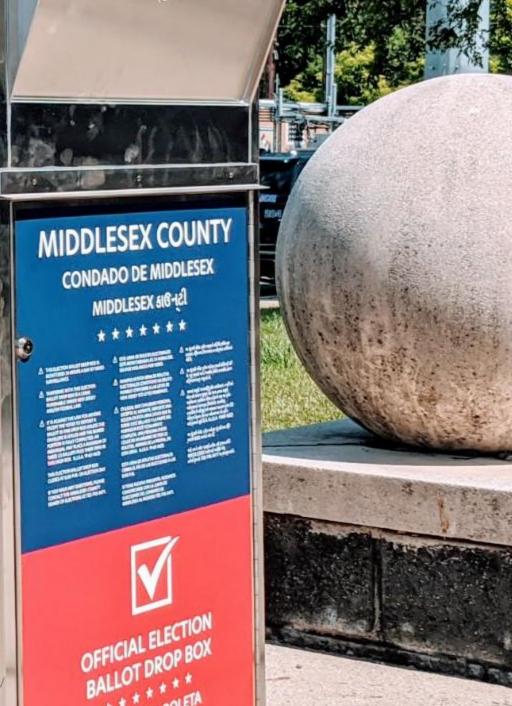

# Will it arrive at the Board of Elections office in time?

- If you use the mail system, please allow as much time as possible for it to arrive.
- Ideally, mail it back immediately, or at least two weeks prior to Election Day (this is Oct 20).
- We anticipate an unprecedented number of people will be voting by mail in this election and we don't want to overwhelm the mail system (flatten the mail curve!).
- Use a Secure Ballot Drop Box.
- These will be placed at strategic locations throughout New Jersey.
- These boxes are emptied regularly and brought directly to the Board of Elections.