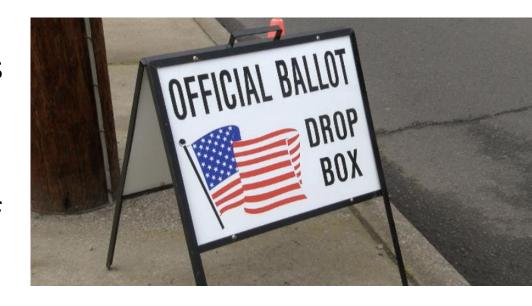

# Will it arrive at the Board of Elections office in time?

- If you use the mail system, please allow as much time as possible for it to arrive.
- Ideally, mail it back immediately, or at least two weeks prior to Election Day (this is Oct 20).
- We anticipate an unprecedented number of people will be voting by mail in this election and we don't want to overwhelm the mail system (flatten the mail curve!).
- Use a Secure Ballot Drop Box.
- These will be placed at strategic locations throughout New Jersey.
- These boxes are emptied regularly and brought directly to the Board of Elections.