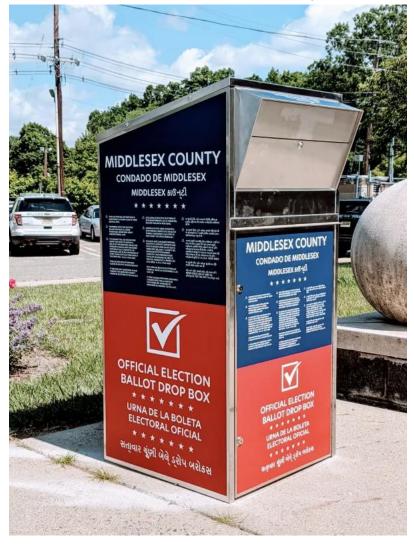

# Will it arrive at the Board of Elections office in time?

- If you use the mail system, please allow as much time as possible for it to arrive.
- Ideally, mail it back immediately, or at least two weeks prior to Election Day (this is Oct 20).
- We anticipate an unprecedented number of people will be voting by mail in this election and we don't want to overwhelm the mail system (flatten the mail curve!).
- Use a Secure Ballot Drop Box.
- These will be placed at strategic locations throughout New Jersey.
- These boxes are emptied regularly and brought directly to the Board of Elections.