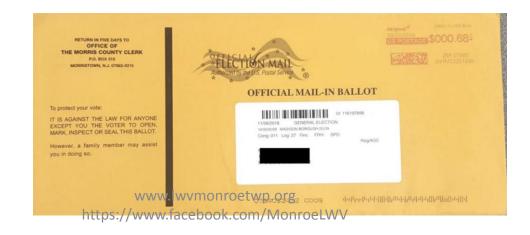

# Vote By Ballot Box/Mail

People have two overriding concerns when casting a mail-in ballot:

1. Will it be counted?

2. Is vote by mail secure against fraud?

# Will my ballot be counted?

- Will it get to the Board of Elections at all or by the ballot deadline?
- Will it be discounted for some procedural reason when it arrives?
- Will I be notified if it is thrown out and will I get a chance to correct any errors?