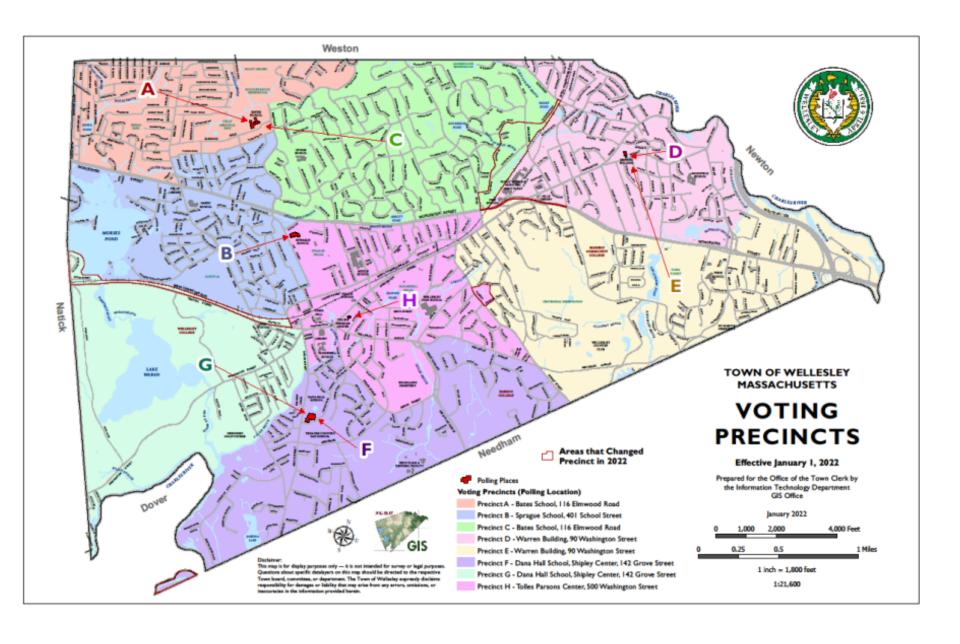

#### Precincts 2024

# Town Meeting Members

| Prc | Seats Up for Election                              |
|-----|----------------------------------------------------|
| A   | 10-(3 year term, 1-2 year term)                    |
| В   | 12-(10-3 year terms, 1-2 year term, 1-1 year term) |
| C   | 10-(3 year term)                                   |
| D   | 10-(3 year term)                                   |
| Е   | 10-(3 year term)                                   |
| F   | 11-(3 year term, 1-1 year term)                    |
| G   | 10-(3 year term)                                   |
| Н   | 10-(3 year term)                                   |