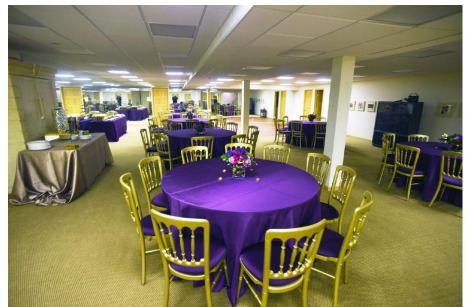

Purple and Gold decor for Suffrage

Beautiful display

Drinks at your service

Jerry Adler, his mirror image, and Larry Feder

Zach Cook, Lake Forest College

Interesting conversation

Attentive stand-up crowd

Enjoying the speakers