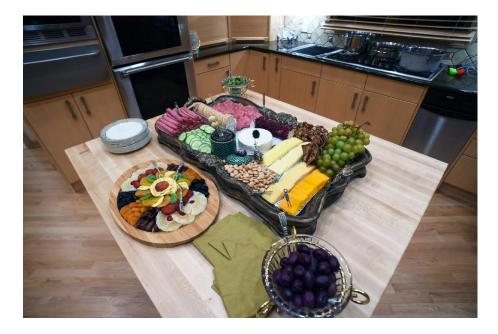

Purple and Gold decor for Suffrage

Beautiful display

Drinks at your service

Jerry Adler, his mirror image, and Larry Feder

Zach Cook, Lake Forest College

Interesting conversation

Attentive stand-up crowd

Enjoying the speakers