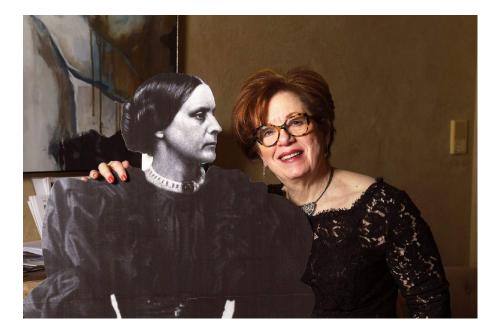

**Please** let me know if you have ideas about how to stay connected through our League communications channels.

Staying Home Saves Lives - Nancy Goldberg, LWVHP/HWD Communications Chair

Susan B Anthony attended League of Women Voters of **Highland Park/Highwood Centennial Celebration Gala December 5, 2019 with ...** a few of her favorite friends. Following are photos with Susan along with other images from our wonderful League celebration.