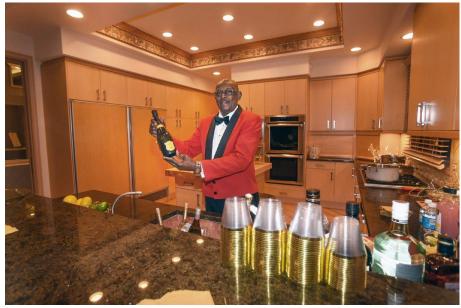

Purple and Gold decor for Suffrage

Beautiful display

Drinks at your service

Jerry Adler, his mirror image, and Larry Feder

Zach Cook, Lake Forest College

Interesting conversation

Attentive stand-up crowd

Enjoying the speakers