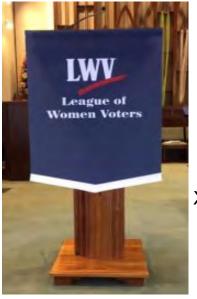

### Display Items for Sale

X-Frame Floor Banner (shown with Table Throw and Mini Table Top) 24" x 62", includes stand & carrying case \$143

**Podium Banner** 22" x 26" \$106

X-Frame Mini Table Top 11" x 16" with collapsible stand \$47