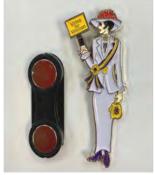

### **LWV & Suffragist Items**

Votes for Women Sash \$10.00

LWV Logo Notecards (pack of 10) \$10.00

LWV Logo Button \$2.50

Suffragist Pin (pin back) \$10.00

Flapper Pin \$10.00

Suffragist Pin (magnet back) \$10.00