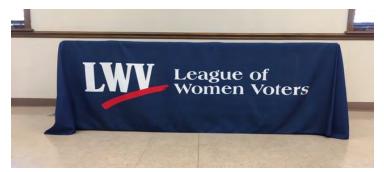

Table Throw Full drop 4 sides OR Full drop 3 sides w/ 6" back drop 6' Table Throw: \$288 8' Table Throw: \$311

**Table Runner** 36" x 66" \$147

Free customization and shipping. X-Frame banners are digitally printed on vinyl. Other display items are digitally printed on washable, wrinkle-resistant fabric.