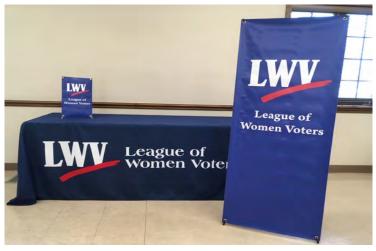

### Display Items for Sale

X-Frame Floor Banner (shown with Table Throw and Mini Table Top) 24" x 62", includes stand & carrying case \$143

**Podium Banner** 22" x 26" \$106

X-Frame Mini Table Top 11" x 16" with collapsible stand \$47

Table Throw Full drop 4 sides OR Full drop 3 sides w/ 6" back drop 6' Table Throw: \$288 8' Table Throw: \$311

**Table Runner** 36" x 66" \$147

Free customization and shipping. X-Frame banners are digitally printed on vinyl. Other display items are digitally printed on washable, wrinkle-resistant fabric.