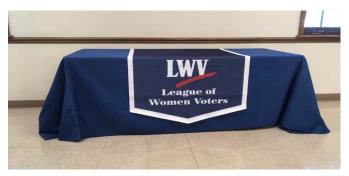

Table Throw Full drop 4 sides OR Full drop 3 sides w/ 6" back drop 6' Table Throw: \$288 8' Table Throw: \$311

**Table Runner** 36" x 66" \$147

Free customization and shipping. X-Frame banners are digitally printed on vinyl. Other display items are digitally printed on washable, wrinkle-resistant fabric.