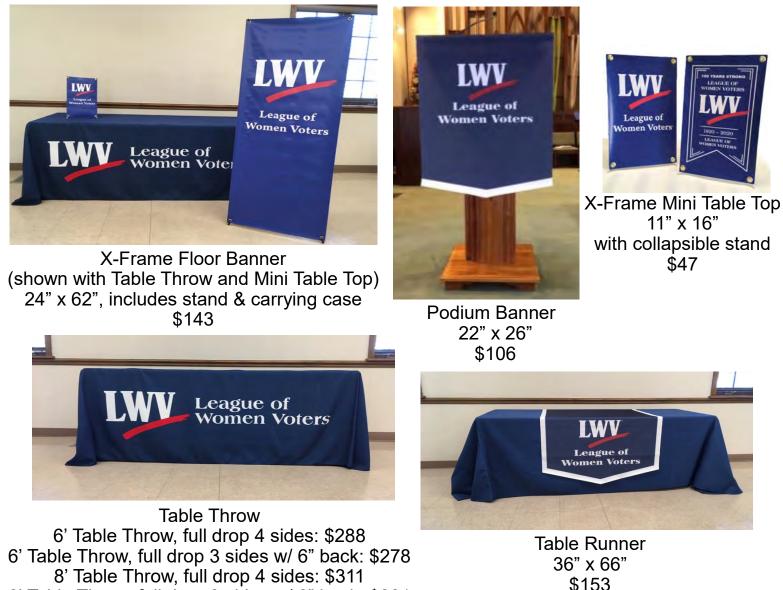

# **Display Items for Sale**

6' Table Throw, full drop 3 sides w/ 6" back: \$301

Free customization with League logo. X-Frame banners are digitally printed on vinyl. Other display items are digitally printed on washable, wrinkle-resistant fabric.

#### **2025 Product Order Form**

| Pins & Buttons                                          | Price Quanti              | ty Total   |
|---------------------------------------------------------|---------------------------|------------|
| Capitol Women Pin                                       | \$3.00                    |            |
| Flapper Pin                                             | \$10.00                   |            |
| LWV Logo Button                                         | \$2.50                    |            |
| Sash—Votes for Women                                    | \$10.00                   |            |
| Suffragist Pin (magnet back)                            | \$10.00                   |            |
| Suffragist Pin (pin back)                               | \$10.00                   |            |
| Votes for Women Button                                  | \$2.00                    |            |
| Notecards—LWV Logo (pack of 10)                         | \$10.00                   |            |
| Pen/Stylus                                              | \$2.00                    |            |
| VOTE411 Removable Bumper Sticker (each)                 | \$1.00                    |            |
| VOTE411 Car Magnet                                      | \$5.00                    |            |
| Podium Banner (22" x 26") *                             | \$106.00                  |            |
| Table Runner (36" x 66") *                              | \$153.00                  |            |
| 6' Table Throw (full drop 4 sides) *                    | \$288.00                  |            |
| 6' Table Throw (full drop 3 sides, 6" back) *           | \$278.00                  |            |
| 8' Table Throw (full drop 4 sides ) *                   | \$311.00                  |            |
| 8' Table Throw (full drop 3 sides, 6" back) *           | \$301.00                  |            |
| X-Frame Floor Banner (24" x 62" w/ case/stand) *        | \$143.00                  |            |
| X-Frame Mini Table Top (11" x 16" w/ stand) *           | \$47.00                   |            |
| Retractable Banner Table Top (11.5" x 17.5") *NEW ITEM* | \$75.00                   |            |
| Retractable Banner Standard (24" x 81") *NEW ITEM*      | \$157.00                  |            |
| Retractable Banner Deluxe (33" x 81") *NEW ITEM*        | \$182.00                  |            |
| Horizontal Vinyl Banner (72" x 24") *NEW ITEM*          | \$55.00                   |            |
| Ship to:                                                | Add shipping for non-disp | lay \$8.00 |
|                                                         | TOTAL:                    |            |