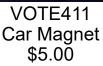

#### **2025 Product Order Form**

| Pins & Buttons                                          | Price Quanti              | ty Total   |
|---------------------------------------------------------|---------------------------|------------|
| Capitol Women Pin                                       | \$3.00                    |            |
| Flapper Pin                                             | \$10.00                   |            |
| LWV Logo Button                                         | \$2.50                    |            |
| Sash—Votes for Women                                    | \$10.00                   |            |
| Suffragist Pin (magnet back)                            | \$10.00                   |            |
| Suffragist Pin (pin back)                               | \$10.00                   |            |
| Votes for Women Button                                  | \$2.00                    |            |
| Notecards—LWV Logo (pack of 10)                         | \$10.00                   |            |
| Pen/Stylus                                              | \$2.00                    |            |
| VOTE411 Removable Bumper Sticker (each)                 | \$1.00                    |            |
| VOTE411 Car Magnet                                      | \$5.00                    |            |
| Podium Banner (22" x 26") *                             | \$106.00                  |            |
| Table Runner (36" x 66") *                              | \$153.00                  |            |
| 6' Table Throw (full drop 4 sides) *                    | \$288.00                  |            |
| 6' Table Throw (full drop 3 sides, 6" back) *           | \$278.00                  |            |
| 8' Table Throw (full drop 4 sides ) *                   | \$311.00                  |            |
| 8' Table Throw (full drop 3 sides, 6" back) *           | \$301.00                  |            |
| X-Frame Floor Banner (24" x 62" w/ case/stand) *        | \$143.00                  |            |
| X-Frame Mini Table Top (11" x 16" w/ stand) *           | \$47.00                   |            |
| Retractable Banner Table Top (11.5" x 17.5") *NEW ITEM* | \$75.00                   |            |
| Retractable Banner Standard (24" x 81") *NEW ITEM*      | \$157.00                  |            |
| Retractable Banner Deluxe (33" x 81") *NEW ITEM*        | \$182.00                  |            |
| Horizontal Vinyl Banner (72" x 24") *NEW ITEM*          | \$55.00                   |            |
| Ship to:                                                | Add shipping for non-disp | lay \$8.00 |
|                                                         | TOTAL:                    |            |