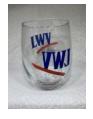

## Prize Drawings

To enter the wine basket drawing, purchase one of our custom LWV wine glasses

https://my.lwv.org/delaware/new-castle-county/wine-glass-fundraiser

fvery wine glass purchased qualifies you for the \$200 drawing of premium wine and great cooler.

Our thanks to **Total Wine & More** for donating 30% of the cost of this lovely wine prize to LWVNCC.

To enter the second drawing, simply show up! All zoom attendees will be eligible to win this beautiful Eunice LaFate Art Wine Limited Edition Print: