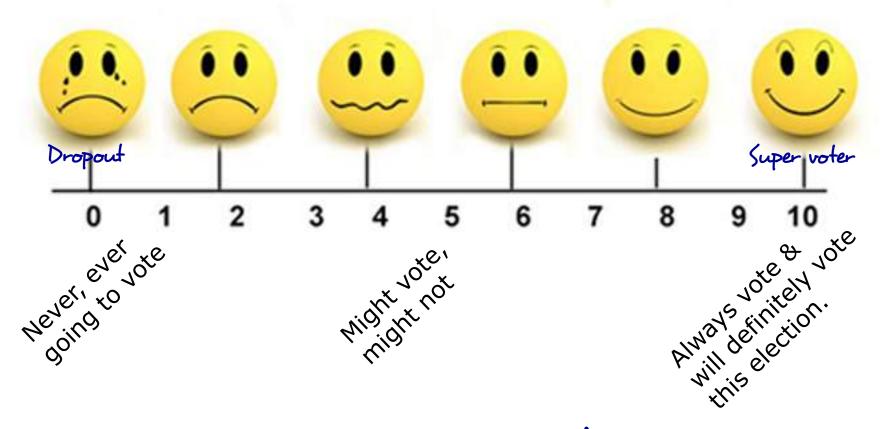

#### On a scale of 1 to 10, how likely are you to be a voter in this election?

Be a Texas Voter!

Will you pledge Be a Texas Voter?

**ELECTION INFORMATION YOU NEED** 