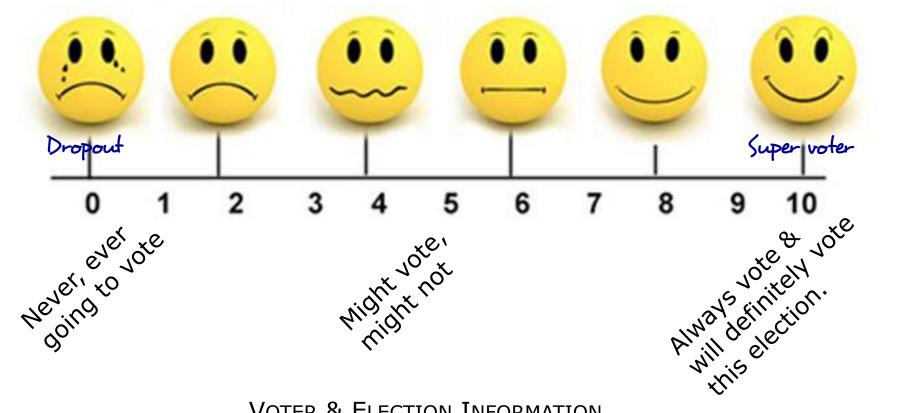

### On a scale of 1 to 10, how likely are you to be a voter in this election?

VOTER & ELECTION INFORMATION

Can you vote on a Saturday or Sunday? Voting early avoids long lines.

Be a Texas Voter!

VOTER & FLECTION INFORMATION LWVTexas.org